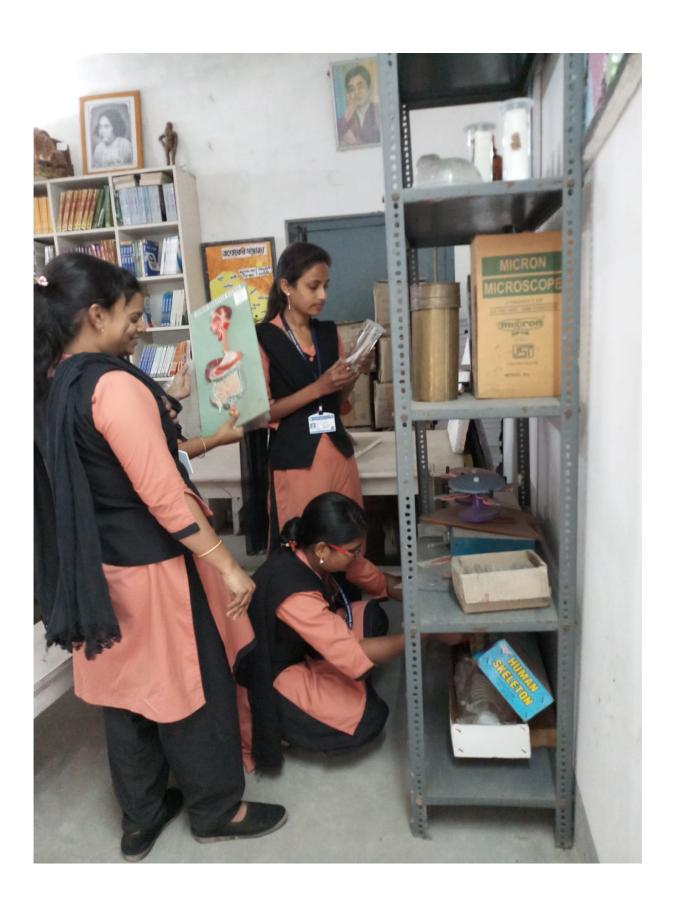

#### Details of Infrastructural and instructional facilities

- 1. Area of land Built up area earmarked for the programme-32815 (Sq.ft)
- 2. Whether the building constructed/Proposed to be constructed on the land : Yes
- 3. Date of Completion of construction of the building:24.01.2008
- 4. Name of the competent authority: G.P Pradhan
- 5. Address of the competent authority: Rathbari Gram panchayat, Malda
- 6. Total built up area-33486sq.ft.

Photo related to Infrastructural and instructional facilities

College Campus







**Teacher and Students** 



Administrative Office



Principal/TIC Office



### **Staff Room**



**Account Section** 



**Management Room** 



## **Class Room**









# Library









Computer Lab





Science Lab



















## **Play Ground**





Wall Magazine