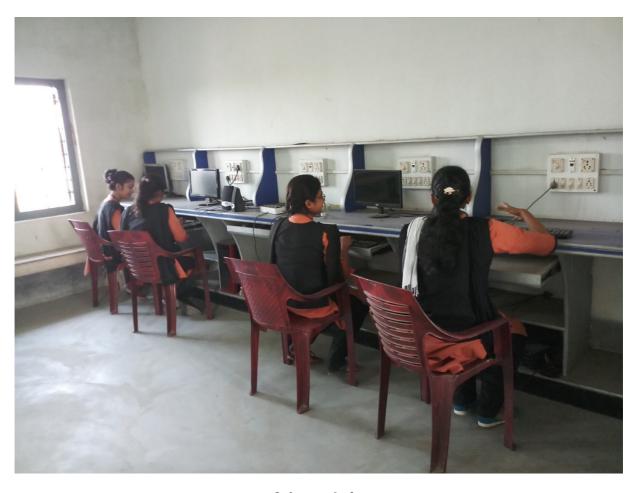

#### Details of Infrastructural and instructional facilities

- 1. Area of land Built up area earmarked for the programme-32815 (Sq.ft)
- 2. Whether the building constructed/Proposed to be constructed on the land : Yes
- 3. Date of Completion of construction of the building:24.01.2008
- 4. Name of the competent authority: G.P Pradhan
- 5. Address of the competent authority: Rathbari Gram panchayat, Malda
- 6. Total built up area-33486sq.ft.

Photo related to Infrastructural and instructional facilities

College Campus







**Teacher and Students** 



Administrative Office



Principal/TIC Office



### **Staff Room**



**Account Section** 



**Management Room** 



## **Class Room**









# Library









Computer Lab





Science Lab



















## **Play Ground**





Wall Magazine