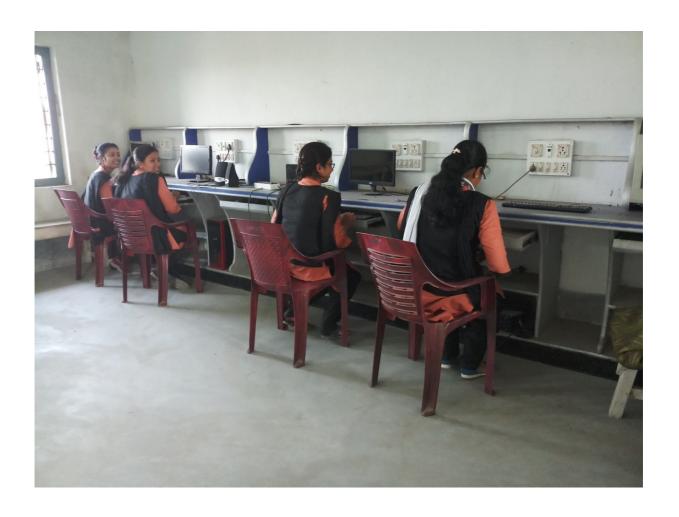

#### Details of Infrastructural and instructional facilities

- 1. Area of land Built up area earmarked for the programme-32815 (Sq.ft)
- 2. Whether the building constructed/Proposed to be constructed on the land : Yes
- 3. Date of Completion of construction of the building:24.01.2008
- 4. Name of the competent authority: G.P Pradhan
- 5. Address of the competent authority: Rathbari Gram panchayat, Malda
- 6. Total built up area-33486sq.ft.

Photo related to Infrastructural and instructional facilities

College Campus







**Teacher and Students** 



Administrative Office



Principal/TIC Office



### **Staff Room**



**Account Section** 



**Management Room** 



## **Class Room**









# Library









Computer Lab





Science Lab



















## **Play Ground**





Wall Magazine