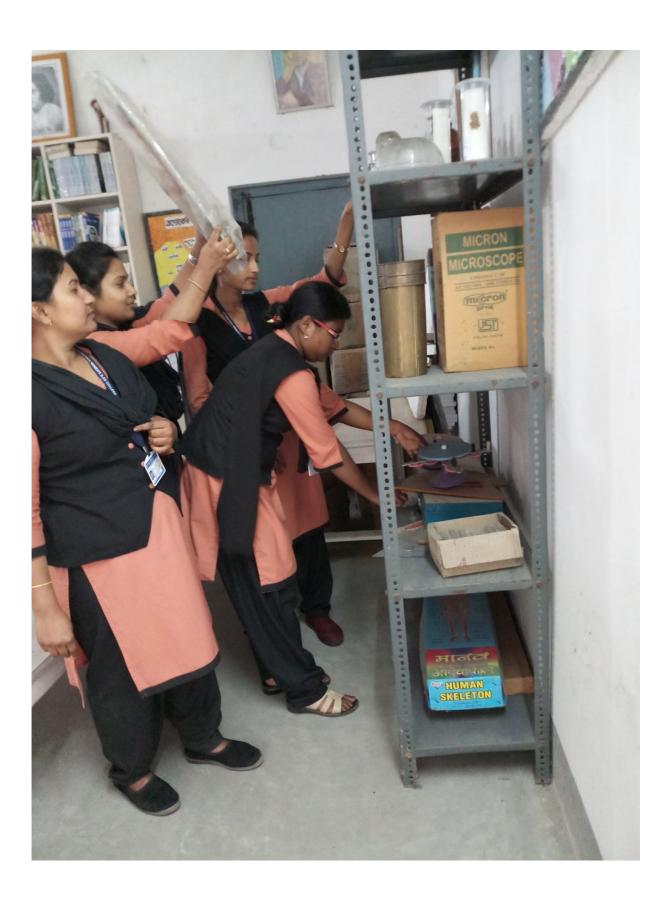

#### Details of Infrastructural and instructional facilities

- 1. Area of land Built up area earmarked for the programme-32815 (Sq.ft)
- 2. Whether the building constructed/Proposed to be constructed on the land : Yes
- 3. Date of Completion of construction of the building:24.01.2008
- 4. Name of the competent authority: G.P Pradhan
- 5. Address of the competent authority: Rathbari Gram panchayat, Malda
- 6. Total built up area-33486sq.ft.

Photo related to Infrastructural and instructional facilities

College Campus







**Teacher and Students** 



Administrative Office



Principal/TIC Office



### **Staff Room**



**Account Section** 



**Management Room** 



## **Class Room**









# Library









Computer Lab





Science Lab



















## **Play Ground**





Wall Magazine