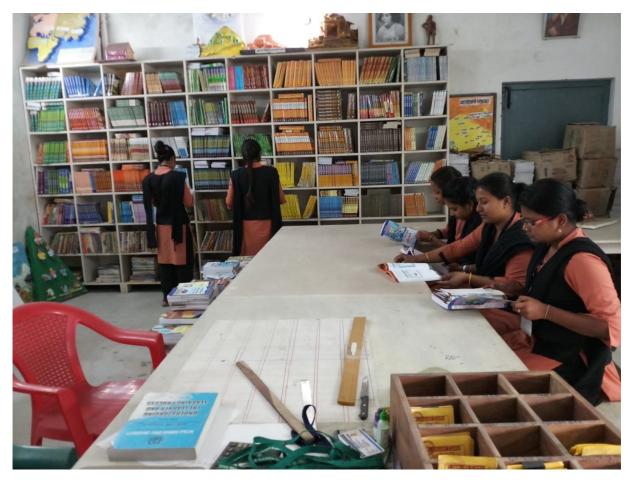

#### Details of Infrastructural and instructional facilities

- 1. Area of land Built up area earmarked for the programme-32815 (Sq.ft)
- 2. Whether the building constructed/Proposed to be constructed on the land : Yes
- 3. Date of Completion of construction of the building:24.01.2008
- 4. Name of the competent authority: G.P Pradhan
- 5. Address of the competent authority: Rathbari Gram panchayat, Malda
- 6. Total built up area-33486sq.ft.

Photo related to Infrastructural and instructional facilities

College Campus







**Teacher and Students** 



Administrative Office



Principal/TIC Office



### **Staff Room**



**Account Section** 



**Management Room** 



## **Class Room**









# Library









Computer Lab





Science Lab



















## **Play Ground**





Wall Magazine